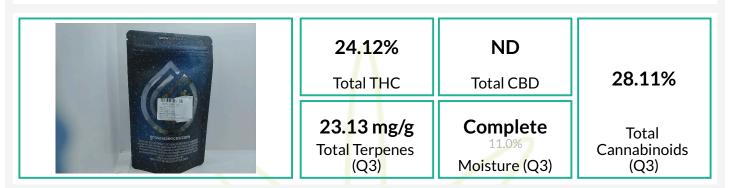

## Cannabinoids

| Carinabinolas |      |                                                            |                                | •         |
|---------------|------|------------------------------------------------------------|--------------------------------|-----------|
| Analyte       | LOQ  | Result                                                     | Result                         | Qualifier |
|               | %    | %                                                          | mg/g                           |           |
| THCa          | 0.16 | 26.66                                                      | 266.6                          |           |
| Δ9-THC        | 0.16 | 0.74                                                       | 7.4                            |           |
| Δ8-THC        | 0.16 | ND                                                         | ND                             | Q3        |
| THCVa         | 0.16 | <loq< td=""><td><loq< td=""><td>Q3</td></loq<></td></loq<> | <loq< td=""><td>Q3</td></loq<> | Q3        |
| THCV          | 0.16 | ND                                                         | ND                             | Q3        |
| CBDa          | 0.16 | ND                                                         | ND                             |           |
| CBD           | 0.16 | ND                                                         | ND                             |           |
| CBDVa         | 0.16 | ND                                                         | ND                             | Q3        |
| CBDV          | 0.16 | ND                                                         | ND                             | Q3        |
| CBN           | 0.16 | ND                                                         | ND                             | Q3        |
| CBGa          | 0.16 | 0.39                                                       | 3.9                            | Q3        |
| CBG           | 0.16 | <loq< td=""><td><loq< td=""><td>Q3</td></loq<></td></loq<> | <loq< td=""><td>Q3</td></loq<> | Q3        |
| CBCa          | 0.16 | 0.31                                                       | 3.1                            | Q3        |
| CBC           | 0.16 | ND                                                         | ND                             | Q3        |
| Total         |      | 28.11                                                      | 281.1                          | Q3        |

#### Qualifiers: Date Tested: 01/27/2025 12:00 am

Total THC = THCa \* 0.877 + d9-THC Total CBD = CBDa \* 0.877 + CBD

The reported result is based on a sample weight with the applicable moisture content for that sample; Unless otherwise stated all quality control samples performed within specifications established by the Laboratory. Cannabinoid potency performed by HPLC-DAD per SOP-(1608). ADHS approved method for potency by HPLC-DAD for all listed analytes.

### **Terpenes**

| Analyte         |      |                                                                                                                                                                 | ResultC                                                                                                                             | ualifier | Analyte                        |                                                                              | t ResultC                                      | Qualifier |                |
|-----------------|------|-----------------------------------------------------------------------------------------------------------------------------------------------------------------|-------------------------------------------------------------------------------------------------------------------------------------|----------|--------------------------------|------------------------------------------------------------------------------|------------------------------------------------|-----------|----------------|
|                 | mg/g | mg/g                                                                                                                                                            | %                                                                                                                                   |          |                                | mg/g <b>mg</b> /                                                             | -                                              |           |                |
| δ-Limonene      | 0.20 |                                                                                                                                                                 | 0.791                                                                                                                               | Q3       | Citronellol                    |                                                                              | { <loq< td=""><td>Q3</td><td>Lemon</td></loq<> | Q3        | Lemon          |
| β-Caryophyllene | 0.20 | 5.03                                                                                                                                                            |                                                                                                                                     | Q3       | Eucalyptol                     | 0.10 NE                                                                      |                                                | Q3        |                |
| Linalool        | 0.20 | 2.70                                                                                                                                                            | 0.270                                                                                                                               | Q3       | Farnesene                      | 0.02 NE                                                                      | ) ND                                           | Q3        | โอ             |
| Fenchol         | 0.10 | 1.91                                                                                                                                                            | 0.191                                                                                                                               | Q3       | Fenchone                       | 0.20 NE                                                                      | ) ND                                           | Q3        | V//            |
| α-Terpineol     | 0.17 | 1.43                                                                                                                                                            | 0.143                                                                                                                               | Q3       | y-Terpinene                    | 0.10 NE                                                                      | ) ND                                           | Q3        |                |
| α-Pinene        | 0.10 | 1.13                                                                                                                                                            | 0.113                                                                                                                               | Q3       | y-Terpineol                    | 0.02 NE                                                                      | ) ND                                           | Q3        | Cinnamon       |
| α-Humulene      | 0.10 | 0.97                                                                                                                                                            | 0.097                                                                                                                               | Q3       | Geraniol                       | 2.04 <loc< td=""><td>₹ <re>LOQ</re></td><td>Q3</td><td>Cirinamon</td></loc<> | ₹ <re>LOQ</re>                                 | Q3        | Cirinamon      |
| α-Bisabolol     | 0.10 | 0.73                                                                                                                                                            | 0.073                                                                                                                               | Q3       | Geranyl Ace <mark>t</mark> ate | 0.10 NE                                                                      | ) ND                                           | Q3        |                |
| β-Pinene        | 0.20 | 0.69                                                                                                                                                            | 0.069                                                                                                                               | Q3       | Guaiol                         | 0.10 NE                                                                      | ) ND                                           | Q3        |                |
| β-Myrcene       | 0.10 | 0.31                                                                                                                                                            | 0.031                                                                                                                               | Q3       | Isoborneol                     | 1.02 NE                                                                      | ) ND                                           | Q3        |                |
| Camphene        | 0.10 | 0.17                                                                                                                                                            | 0.017                                                                                                                               | Q3       | Isopulegol                     | 0.10 NE                                                                      | ) ND                                           | Q3        |                |
| cis-Ocimene     | 0.03 | 0.15                                                                                                                                                            | 0.015                                                                                                                               | Q3       | Menthol                        | 0.10 NE                                                                      | ND                                             | Q3        | Lavender       |
| 3-Carene        | 0.20 | ND                                                                                                                                                              | ND                                                                                                                                  | Q3       | Nerol                          | 0.10 NE                                                                      | ) ND                                           | Q3        |                |
| α-Cedrene       | 0.10 | ND                                                                                                                                                              | ND                                                                                                                                  | Q3       | Pulegone                       | 0.10 NE                                                                      | ) ND                                           | Q3        |                |
| α-Phellandrene  | 0.10 | ND                                                                                                                                                              | ND                                                                                                                                  | Q3       | p-Cymene                       | 0.10 NE                                                                      | ND                                             | Q3        |                |
| α-Terpinene     | 0.10 | ND                                                                                                                                                              | ND                                                                                                                                  | Q3       | Sabinene                       | 0.10 NE                                                                      | ND                                             | Q3        | <b>_</b>       |
| β-Eudesmol      | 0.10 | ND                                                                                                                                                              | ND                                                                                                                                  | Q3       | Sabinene Hydrate               | 0.10 NE                                                                      | ND                                             | Q3        | Basil          |
| Borneol         | 0.31 | <loq< td=""><td><loq< td=""><td>Q3</td><td>Terpinolene</td><td>0.20 <loc< td=""><td><loq< td=""><td>Q3</td><td></td></loq<></td></loc<></td></loq<></td></loq<> | <loq< td=""><td>Q3</td><td>Terpinolene</td><td>0.20 <loc< td=""><td><loq< td=""><td>Q3</td><td></td></loq<></td></loc<></td></loq<> | Q3       | Terpinolene                    | 0.20 <loc< td=""><td><loq< td=""><td>Q3</td><td></td></loq<></td></loc<>     | <loq< td=""><td>Q3</td><td></td></loq<>        | Q3        |                |
| Camphor         | 0.41 | ND                                                                                                                                                              | ND                                                                                                                                  | Q3       | trans-Nerolidol                | 0.10 NE                                                                      | ) ND                                           | Q3        | <u>é</u>       |
| Caryophyllene   |      |                                                                                                                                                                 |                                                                                                                                     |          | trans-Ocimene                  | 0.07 NE                                                                      | ) ND                                           | Q3        |                |
| Oxide           | 0.10 | <loq< td=""><td><loq< td=""><td>Q3</td><td>Valencene</td><td>0.10 NE</td><td>) ND</td><td>Q3</td><td>T</td></loq<></td></loq<>                                  | <loq< td=""><td>Q3</td><td>Valencene</td><td>0.10 NE</td><td>) ND</td><td>Q3</td><td>T</td></loq<>                                  | Q3       | Valencene                      | 0.10 NE                                                                      | ) ND                                           | Q3        | T              |
| Cedrol          | 0.10 | ND                                                                                                                                                              | ND                                                                                                                                  | Q3       |                                |                                                                              | _                                              |           | Pine           |
| cis-Nerolidol   | 0.20 | ND                                                                                                                                                              | ND                                                                                                                                  | Q3       |                                |                                                                              |                                                |           |                |
|                 |      |                                                                                                                                                                 |                                                                                                                                     | ~~       |                                |                                                                              |                                                |           | 23.13 mg/g     |
|                 |      |                                                                                                                                                                 |                                                                                                                                     |          |                                |                                                                              |                                                |           | Total Terpenes |

Qualifiers: Date Tested: 01/27/2025 12:00 am

LOQ = Limit of Quantitation; The reported result is based on a sample weight with the applicable moisture content for that sample; Unless otherwise stated all quality control samples performed within specifications established by the Laboratory. Qualifying code Q3: For informational purposes only.